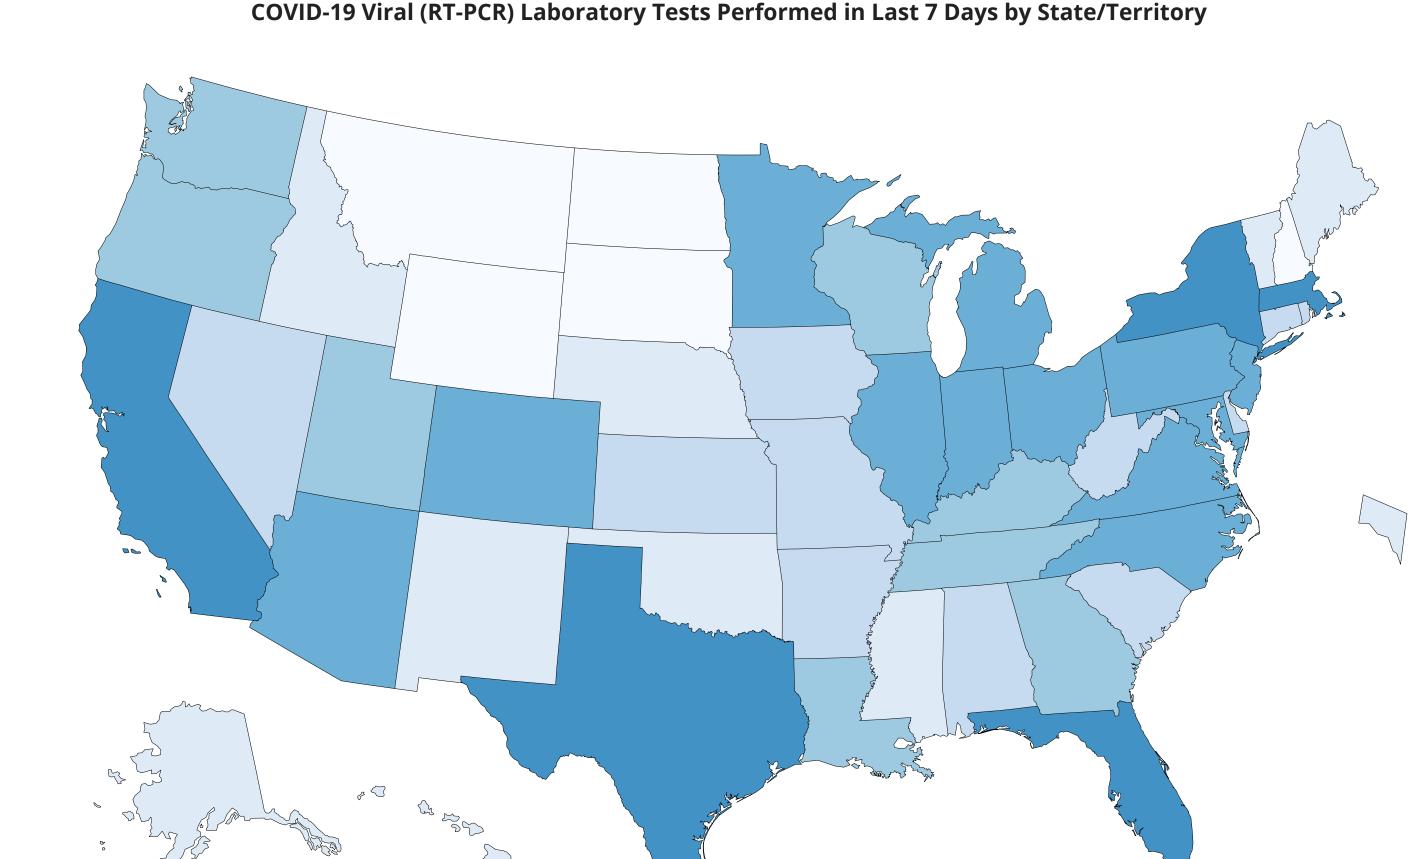

Search Q

## Coronavirus Disease 2019 (COVID-19)

## CDC COVID Data Tracker

Maps, charts, and data provided by the CDC



## **United States Laboratory Testing**







Data table for COVID-19 Viral (RT-PCR) Laboratory Tests Performed in Last 7 Days by State/Territory

Download Map

| Salifornia   1,511,926   11-20%   1-20%   1-20%   1-20%   1-20%   1-20%   1-20%   1-20%   1-20%   1-20%   1-20%   1-20%   1-20%   1-20%   1-20%   1-20%   1-20%   1-20%   1-20%   1-20%   1-20%   1-20%   1-20%   1-20%   1-20%   1-20%   1-20%   1-20%   1-20%   1-20%   1-20%   1-20%   1-20%   1-20%   1-20%   1-20%   1-20%   1-20%   1-20%   1-20%   1-20%   1-20%   1-20%   1-20%   1-20%   1-20%   1-20%   1-20%   1-20%   1-20%   1-20%   1-20%   1-20%   1-20%   1-20%   1-20%   1-20%   1-20%   1-20%   1-20%   1-20%   1-20%   1-20%   1-20%   1-20%   1-20%   1-20%   1-20%   1-20%   1-20%   1-20%   1-20%   1-20%   1-20%   1-20%   1-20%   1-20%   1-20%   1-20%   1-20%   1-20%   1-20%