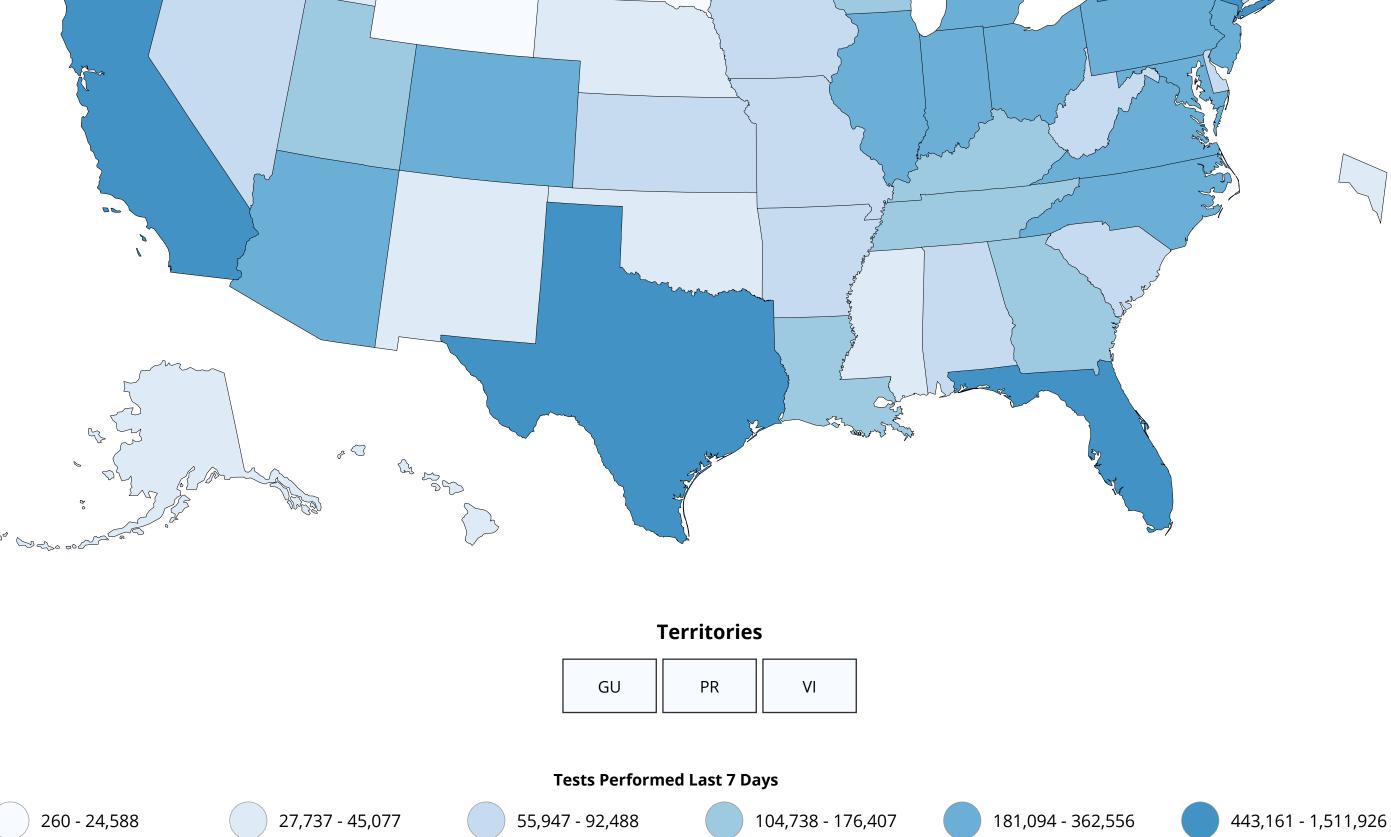

Search Q

## Coronavirus Disease 2019 (COVID-19)

## CDC COVID Data Tracker

Maps, charts, and data provided by the CDC



## **United States Laboratory Testing**







Data table for COVID-19 Viral (RT-PCR) Laboratory Tests Performed in Last 7 Days by State/Territory

Download Map

| Salifornia   1,511,926   11-20%   1-20%   1-20%   1-20%   1-20%   1-20%   1-20%   1-20%   1-20%   1-20%   1-20%   1-20%   1-20%   1-20%   1-20%   1-20%   1-20%   1-20%   1-20%   1-20%   1-20%   1-20%   1-20%   1-20%   1-20%   1-20%   1-20%   1-20%   1-20%   1-20%   1-20%   1-20%   1-20%   1-20%   1-20%   1-20%   1-20%   1-20%   1-20%   1-20%   1-20%   1-20%   1-20%   1-20%   1-20%   1-20%   1-20%   1-20%   1-20%   1-20%   1-20%   1-20%   1-20%   1-20%   1-20%   1-20%   1-20%   1-20%   1-20%   1-20%   1-20%   1-20%   1-20%   1-20%   1-20%   1-20%   1-20%   1-20%   1-20%   1-20%   1-20%   1-20%   1-20%   1-20%   1-20%   1-20%   1-20%   1-20%   1-20%   1-20%   1-20%   1-20%