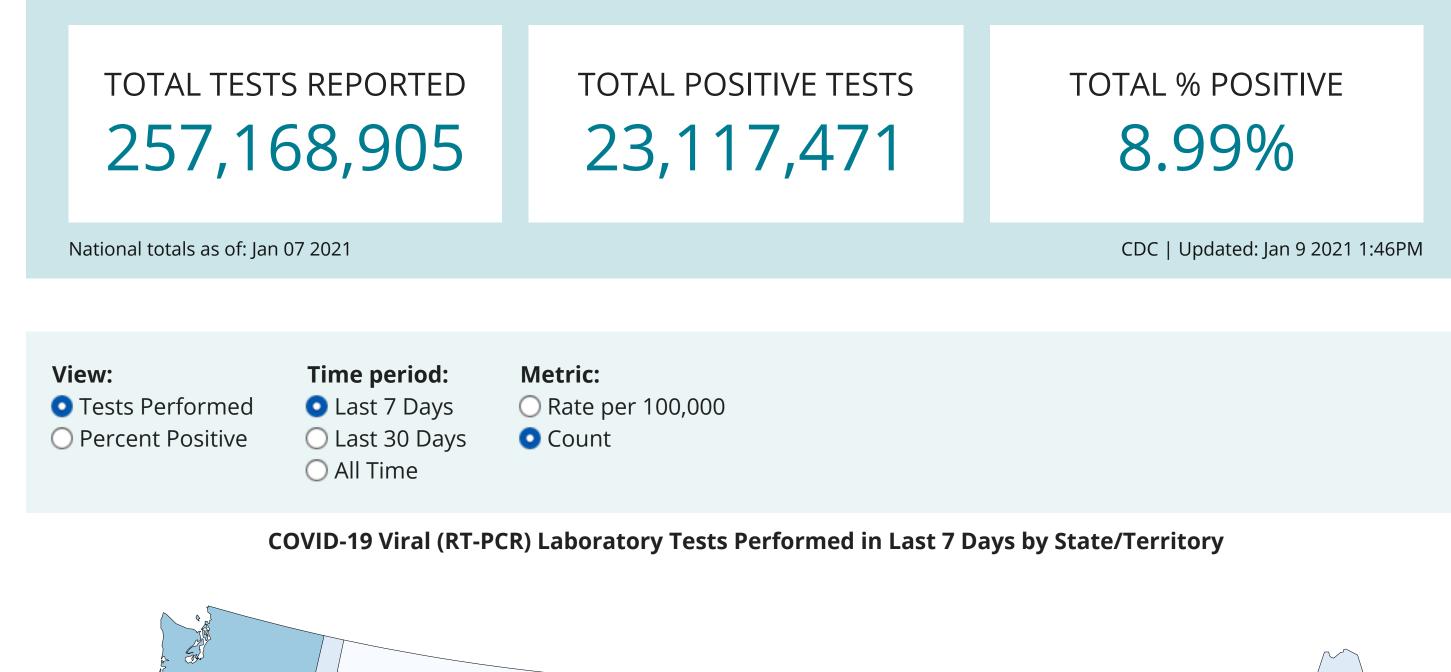

Search Q

## Coronavirus Disease 2019 (COVID-19)

## CDC COVID Data Tracker

Maps, charts, and data provided by the CDC



## **United States Laboratory Testing**







Data table for COVID-19 Viral (RT-PCR) Laboratory Tests Performed in Last 7 Days by State/Territory

Download Map

| Salifornia   1,511,926   11-20%   1-20%   1-20%   1-20%   1-20%   1-20%   1-20%   1-20%   1-20%   1-20%   1-20%   1-20%   1-20%   1-20%   1-20%   1-20%   1-20%   1-20%   1-20%   1-20%   1-20%   1-20%   1-20%   1-20%   1-20%   1-20%   1-20%   1-20%   1-20%   1-20%   1-20%   1-20%   1-20%   1-20%   1-20%   1-20%   1-20%   1-20%   1-20%   1-20%   1-20%   1-20%   1-20%   1-20%   1-20%   1-20%   1-20%   1-20%   1-20%   1-20%   1-20%   1-20%   1-20%   1-20%   1-20%   1-20%   1-20%   1-20%   1-20%   1-20%   1-20%   1-20%   1-20%   1-20%   1-20%   1-20%   1-20%   1-20%   1-20%   1-20%   1-20%   1-20%   1-20%   1-20%   1-20%   1-20%   1-20%   1-20%   1-20%   1-20%   1-20%   1-2